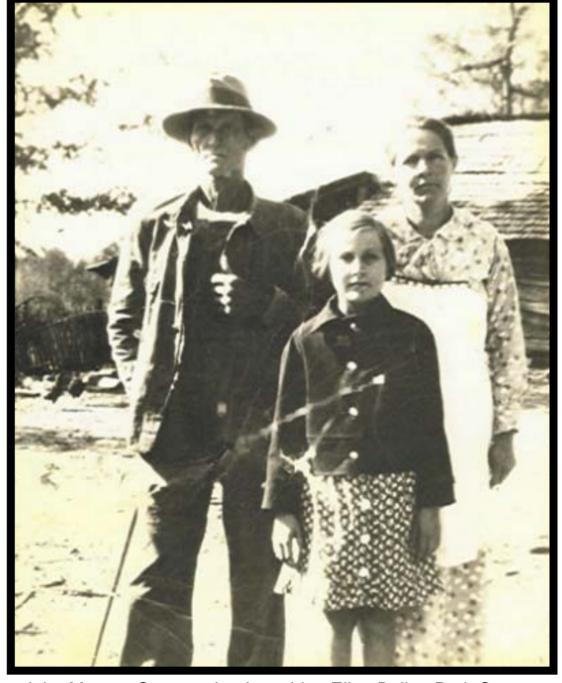

## J.M. and Ann Sawyer Crossett, Ashley Co., AR.

Your help is needed with the names of people in some of these pictures.

Please call or email us so we can add names to all of them.

John Morgan Sawyer, Sr. and Sallie M. Norrell Sawyer