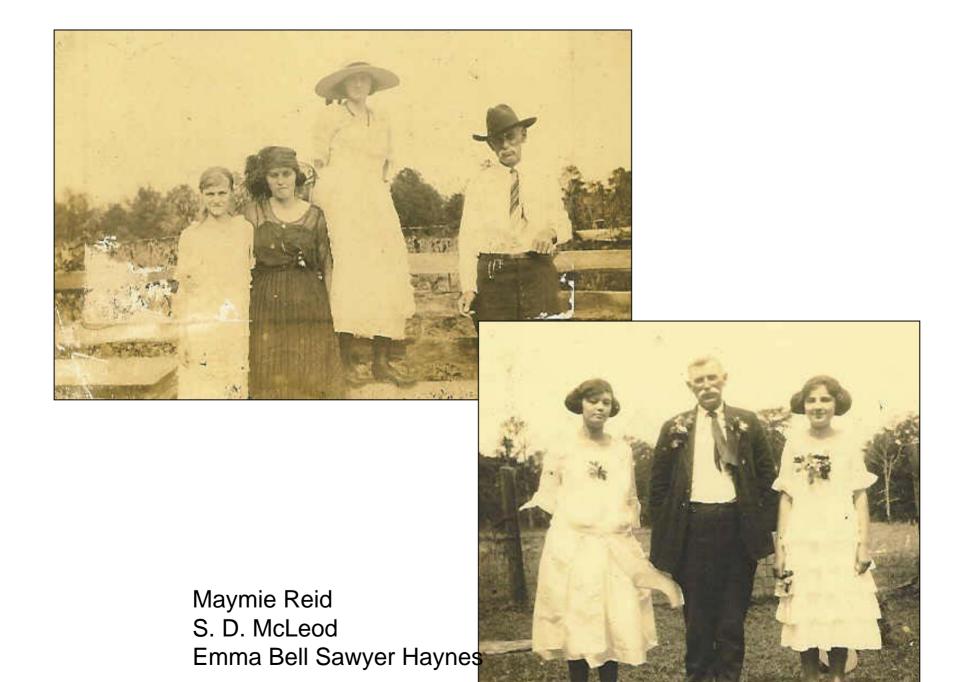

Maymie Reid Montgomery and Emma Belle Sawyer Haynes

O. T. Haynes Maymie Reid (Montgomery) Stephen Dickerson McLeod

O. T. Haynes Emma Belle Sawyer (Haynes) Stephen Dickerson McLeod

Lillie MaeLangford

Nellie Jean McLeod Lucus Day Granddaughter of Elizabeth Bettie Sawyer McLeod

Maymie Reid

Maymie Reid and Emma Belle Sawyer

Stephen D. McLeod and Emma Bell Sawyer

Stephen D. McLeod

Stephen D. McLeod and Dee Waters (spouse of Dorothy Sawyer, daughter of Wayman Knox Polk Sawyer

Dee Waters Stephen D. McLeod Prank Pippens