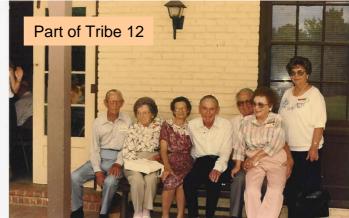

Launa Harrison, Kelsie Sawyer, Verdelle Williamson



Tribe 6 - H.I., Jr. (Henry) Sawyer





Launa Harrison, Kelsie Sawyer, Verdelle Williamson



Lucian Sawyer, Nanette Sawyer, Ken Sawyer



James Eldridge, ?, Dottie Eldridge, Lucian Sawyer,



Mrs. Williamson's nieces Frances Neta Sawyer Mayfield, Willena Byrd Lamb, Wanda Sue Sawyer Webb, Carolyn Bryd Presson











### Tribe 1 – Robert Rushing Sawyer



## Tribe 3 – Augustus Walter Sawyer



# Tribe 4 – Rush Elmore Sawyer



# Tribe 5– Alabama L. Sawyer



#### Tribe 6– Henry I. Sawyer, Jr.



## Tribe 7- Bettie E. Sawyer



# Tribe 8 – Lucian E. Sawyer



### Tribe 12 – Steve Oren Sawyer



## Steve Oren and Neta Mae Sawyer